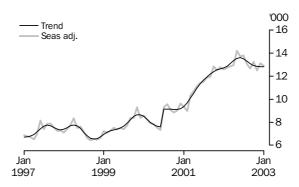

#### DWELLINGS FINANCED

Number financed including refinancing

Total housing commitments (seasonally adjusted) increased by 1.0% in January 2003 after a 3.8% increase in December. The increase was mainly due to the purchase of established dwellings without refinancing (up 673, 2.2%), while there were also rises in construction of dwellings (up 367, 7.8%) together with purchases of new dwellings (up 78, 5.5%). Refinancing of established dwellings partly offset these increases (down 615, or -4.3%). The total housing commitments trend increased slightly in January (up 55, 0.1%).

Number financed excluding refinancing

The number financed excluding refinancing (seasonally adjusted) increased in January 2003 (up 1118, 3.0%), after a 3.2% rise in December. The trend series increased by 0.2% in January.

Value of commitments

The total value of commitments (seasonally adjusted) rose by 1.3% in January 2003, after a rise of 3.5% in December. The trend series showed an increase (0.5%) continuing the modest increases from March 2002.