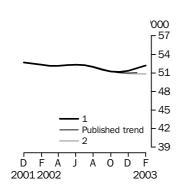

## **Number of dwellings**

Trend estimates % change

■ For further information about these and related statistics, contact the National Information and Referral Service on 1300 135 070 or Glyn Prichard on Canberra 02 6252 6257.

#### DWELLINGS FINANCED

Number financed including refinancing

Total housing commitments (seasonally adjusted) increased by 1.0% in January 2003 after a 3.8% increase in December. The increase was mainly due to the purchase of established dwellings without refinancing (up 673, 2.2%), while there were also rises in construction of dwellings (up 367, 7.8%) together with purchases of new dwellings (up 78, 5.5%). Refinancing of established dwellings partly offset these increases (down 615, or -4.3%). The total housing commitments trend increased slightly in January (up 55, 0.1%).

Number financed excluding refinancing

The number financed excluding refinancing (seasonally adjusted) increased in January 2003 (up 1118, 3.0%), after a 3.2% rise in December. The trend series increased by 0.2% in January.