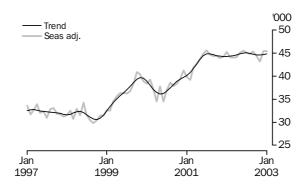

TYPE OF LENDER

Banks

Bank finance (seasonally adjusted) increased by 1.9% in January 2003, after an increase of 3.4% in December. The trend series rose 0.2% in January after falls over the previous five months.