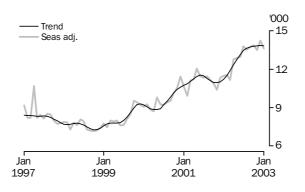

Non-banks

Non-bank commitments (seasonally adjusted) fell by 1.7% in January 2003, partly offsetting the increase of 4.8% in December. There were seasonally adjusted decreases in permanent building societies and wholesale lenders activities in January (-0.1% and -4.9% respectively) after some fluctuation over recent periods. The smoother non-bank trend fell by 0.1% in January 2003 continuing the small declines of the past six months.