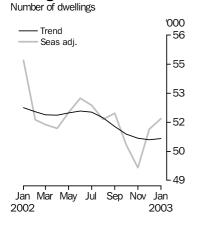

## **Number of dwellings**

Trend estimates % change

■ For further information about these and related statistics, contact the National Information and Referral Service on 1300 135 070 or Glyn Prichard on Canberra 02 6252 6257.

## TREND ESTIMATES

- The trend series for the number of housing finance commitments increased by 0.1% in January 2003. The trend series, excluding refinancing of existing loans, rose by 0.2% in January.
- The construction finance trend series fell by 2.5% and has fallen since December 2001. However, the finance trend for the purchase of new dwellings increased by 2.2%.
- Purchase of established dwellings rose slightly, by 0.3% in January 2003. The series has been generally flat, with minor fluctuations, since early 2001. The refinancing trend fell marginally by 0.1%.

## SEASONALLY ADJUSTED ESTIMATES

Seasonally adjusted number of housing commitments increased by 1.0% in January 2003, driven by an increase of 7.8% in commitments for the construction of dwellings, commitments for the purchase of new dwellings (up 5.5%) and established dwellings not refinanced (up 2.2%). However, refinancing of established dwellings dropped by 4.3%.

#### DWELLINGS FINANCED

Number financed including refinancing

Total housing commitments (seasonally adjusted) increased by 1.0% in January 2003 after a 3.8% increase in December. The increase was mainly due to the purchase of established dwellings without refinancing (up 673, 2.2%), while there were also rises in construction of dwellings (up 367, 7.8%) together with purchases of new dwellings (up 78, 5.5%). Refinancing of established dwellings partly offset these increases (down 615, or -4.3%). The total housing commitments trend increased slightly in January (up 55, 0.1%).