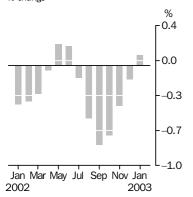

## **Number of dwellings**

Trend estimates % change

■ For further information about these and related statistics, contact the National Information and Referral Service on 1300 135 070 or Glyn Prichard on Canberra 02 6252 6257.

## TREND ESTIMATES

- The trend series for the number of housing finance commitments increased by 0.1% in January 2003. The trend series, excluding refinancing of existing loans, rose by 0.2% in January.
- The construction finance trend series fell by 2.5% and has fallen since December 2001. However, the finance trend for the purchase of new dwellings increased by 2.2%.
- Purchase of established dwellings rose slightly, by 0.3% in January 2003. The series has been generally flat, with minor fluctuations, since early 2001. The refinancing trend fell marginally by 0.1%.

## SEASONALLY ADJUSTED ESTIMATES

Seasonally adjusted number of housing commitments increased by 1.0% in January 2003, driven by an increase of 7.8% in commitments for the construction of dwellings, commitments for the purchase of new dwellings (up 5.5%) and established dwellings not refinanced (up 2.2%). However, refinancing of established dwellings dropped by 4.3%.