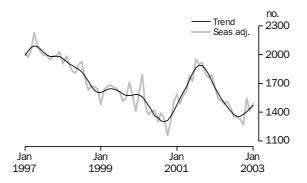

## HOUSING FINANCE SUMMARY OF FINDINGS continued

Refinancing

The number of commitments for refinancing (seasonally adjusted) fell by 4.3% in January 2003 after an increase of 5.4% in December. The trend series recorded a slight fall (-0.1%), the first fall since December 2001.