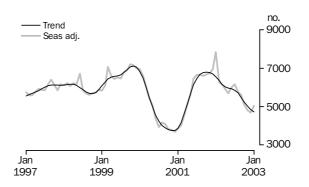

#### DWELLINGS FINANCED

Number financed including refinancing

Total housing commitments (seasonally adjusted) increased by 1.0% in January 2003 after a 3.8% increase in December. The increase was mainly due to the purchase of established dwellings without refinancing (up 673, 2.2%), while there were also rises in construction of dwellings (up 367, 7.8%) together with purchases of new dwellings (up 78, 5.5%). Refinancing of established dwellings partly offset these increases (down 615, or -4.3%). The total housing commitments trend increased slightly in January (up 55, 0.1%).

PURPOSE OF FINANCE

Construction of dwellings

Construction commitments (seasonally adjusted) rose by 7.8% in January 2003, after significant declines over the previous five months. The trend fell 2.5% in January 2003, continuing a decline since October 2001.

Purchase of new dwellings

The number of finance commitments for the purchase of new dwellings (seasonally adjusted) rose by 5.5% in January 2003, continuing the turbulence of the past few months. The trend series however remained steady in January (up 2.2%) after similar increases in the previous three months.

Purchase of established dwellings

Finance for the purchase of established dwellings (seasonally adjusted) was virtually unchanged in January 2003 after a 4.9% increase in December. Refinancing was down 615 but this was more than offset by a rise in non-refinancing which rose by 673. The trend series rose slightly in January by 0.3%.