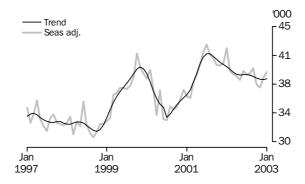

## TREND ESTIMATES

- The trend series for the number of housing finance commitments increased by 0.1% in January 2003. The trend series, excluding refinancing of existing loans, rose by 0.2% in January.
- The construction finance trend series fell by 2.5% and has fallen since December 2001. However, the finance trend for the purchase of new dwellings increased by 2.2%.
- Purchase of established dwellings rose slightly, by 0.3% in January 2003. The series has been generally flat, with minor fluctuations, since early 2001. The refinancing trend fell marginally by 0.1%.

## SEASONALLY ADJUSTED ESTIMATES

Seasonally adjusted number of housing commitments increased by 1.0% in January 2003, driven by an increase of 7.8% in commitments for the construction of dwellings, commitments for the purchase of new dwellings (up 5.5%) and established dwellings not refinanced (up 2.2%). However, refinancing of established dwellings dropped by 4.3%.

PURPOSE OF FINANCE

Construction of dwellings

Construction commitments (seasonally adjusted) rose by 7.8% in January 2003, after significant declines over the previous five months. The trend fell 2.5% in January 2003, continuing a decline since October 2001.

Purchase of new dwellings

The number of finance commitments for the purchase of new dwellings (seasonally adjusted) rose by 5.5% in January 2003, continuing the turbulence of the past few months. The trend series however remained steady in January (up 2.2%) after similar increases in the previous three months.

Purchase of established dwellings

Finance for the purchase of established dwellings (seasonally adjusted) was virtually unchanged in January 2003 after a 4.9% increase in December. Refinancing was down 615 but this was more than offset by a rise in non-refinancing which rose by 673. The trend series rose slightly in January by 0.3%.